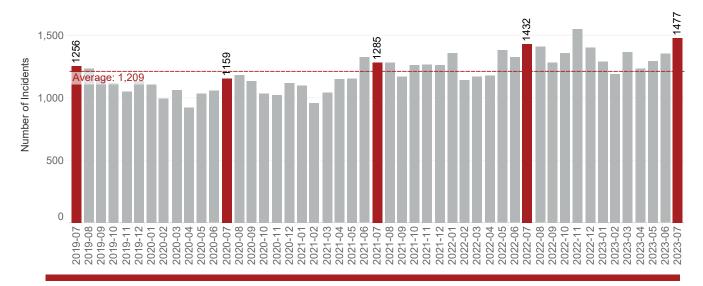

|           | Marysville Fire District 2023 Fire Incident Totals |            |            |              |             |            |         |       |    |                        |     |              |
|-----------|----------------------------------------------------|------------|------------|--------------|-------------|------------|---------|-------|----|------------------------|-----|--------------|
| Month     | Total<br>Investigations                            | Accidental | Incendiary | Undetermined | Residential | Commercial | Vehicle | Other | T  | otal Property<br>Value | Tot | al Fire Loss |
| January   | 4                                                  | 4          | 0          | 0            | 3           | 0          | 1       | 0     | \$ | 8,514,357.00           | \$  | 434,408.00   |
| February  | 4                                                  | 4          | 0          | 0            | 4           | 0          | 0       | 0     | \$ | 2,389,829.00           | \$  | 931,549.00   |
| March     | 0                                                  | 0          | 0          | 0            | 0           | 0          | 0       | 0     |    | \$0                    |     | \$0          |
| April     | 1                                                  | 1          | 0          | 0            | 1           | 0          | 0       | 0     | \$ | 395,794.00             | \$  | 31,098.00    |
| May       | 7                                                  | 6          | 1          | 0            | 2           | 1          | 0       | 0     | \$ | 3,032,564.00           | \$  | 246,395.00   |
| June      | 7                                                  | 7          | 0          | 0            | 6           | 1          | 0       | 0     | \$ | 4,515,028.00           | \$  | 566,501.00   |
| July      | 6                                                  | 2          | 0          | 4            | 5           | 0          | 0       | 1     | \$ | 2,294,298.00           | \$  | 1,089,300.00 |
| August    |                                                    |            |            |              |             |            |         |       |    |                        |     |              |
| September |                                                    |            |            |              |             |            |         |       |    |                        |     |              |
| October   |                                                    |            |            |              |             |            |         |       |    |                        |     |              |
| November  |                                                    |            |            |              |             |            |         |       |    |                        |     |              |
| December  |                                                    |            |            |              |             |            |         |       |    |                        |     |              |
| Totals    | 29                                                 | 24         | 1          | 4            | 21          | 2          | 1       | 1     | \$ | 21,141,870.00          | \$  | 3,299,251.00 |