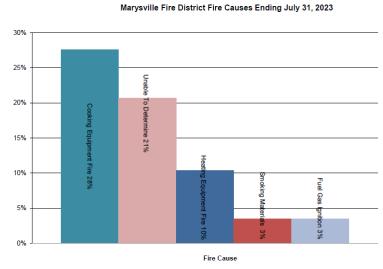

### **Fire Prevention Report**

Prepared by: Thomas Maloney, Deputy Chief/Fire Marshal August 16, 2023

- > The total fire loss for 2023:
  - We responded to 29 fire incidents that were investigated to date in 2023. The total estimated property pre-fire value is over \$21.1 million, with an estimated fire loss of over \$3.2 million.
- We have submitted all of the items to AP Triton for the CRA/SOC. We are now answering follow-up questions and they will be sending out a survey to the organization.
- > We did have 6 fires last month with significant damage.
- ➤ We had two significant incidents with media interest. We organized a news conference and did other media interviews on the I-5 brush fires and did a media interview on the Camp Killoqua deck collapse.
- We are working with Captain Matt Campbell and city staff on organizing a September 11 ceremony outside of the civic center.
- > DFM Carver and PIO Veley spoke to a group of older adults about fire and fall safety at a TOPS meeting.
- Our Facebook audience increased 5 percent to 6,773 followers. Our Twitter audience is at 3,115 followers. We have 1,053 followers on Instagram. We currently reach 20,266 households on Nextdoor.