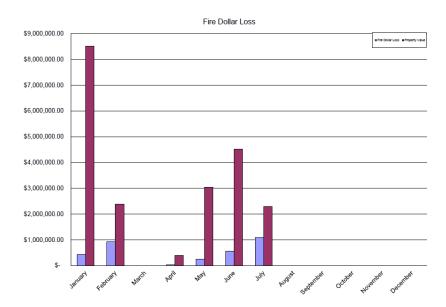

### **Fire Prevention Report**

Prepared by: Thomas Maloney, Deputy Chief/Fire Marshal August 16, 2023

- > The total fire loss for 2023:
  - We responded to 29 fire incidents that were investigated to date in 2023. The total estimated property pre-fire value is over \$21.1 million, with an estimated fire loss of over \$3.2 million.
- We have submitted all of the items to AP Triton for the CRA/SOC. We are now answering follow-up questions and they will be sending out a survey to the organization.
- > We did have 6 fires last month with significant damage.
- ➤ We had two significant incidents with media interest. We organized a news conference and did other media interviews on the I-5 brush fires and did a media interview on the Camp Killoqua deck collapse.
- We are working with Captain Matt Campbell and city staff on organizing a September 11 ceremony outside of the civic center.
- > DFM Carver and PIO Veley spoke to a group of older adults about fire and fall safety at a TOPS meeting.
- Our Facebook audience increased 5 percent to 6,773 followers. Our Twitter audience is at 3,115 followers. We have 1,053 followers on Instagram. We currently reach 20,266 households on Nextdoor.

|           | Marysville Fire District 2023 Fire Incident Totals |            |            |              |             |            |         |       |    |                        |     |              |
|-----------|----------------------------------------------------|------------|------------|--------------|-------------|------------|---------|-------|----|------------------------|-----|--------------|
| Month     | Total<br>Investigations                            | Accidental | Incendiary | Undetermined | Residential | Commercial | Vehicle | Other | T  | otal Property<br>Value | Tot | al Fire Loss |
| January   | 4                                                  | 4          | 0          | 0            | 3           | 0          | 1       | 0     | \$ | 8,514,357.00           | \$  | 434,408.00   |
| February  | 4                                                  | 4          | 0          | 0            | 4           | 0          | 0       | 0     | \$ | 2,389,829.00           | \$  | 931,549.00   |
| March     | 0                                                  | 0          | 0          | 0            | 0           | 0          | 0       | 0     |    | \$0                    |     | \$0          |
| April     | 1                                                  | 1          | 0          | 0            | 1           | 0          | 0       | 0     | \$ | 395,794.00             | \$  | 31,098.00    |
| May       | 7                                                  | 6          | 1          | 0            | 2           | 1          | 0       | 0     | \$ | 3,032,564.00           | \$  | 246,395.00   |
| June      | 7                                                  | 7          | 0          | 0            | 6           | 1          | 0       | 0     | \$ | 4,515,028.00           | \$  | 566,501.00   |
| July      | 6                                                  | 2          | 0          | 4            | 5           | 0          | 0       | 1     | \$ | 2,294,298.00           | \$  | 1,089,300.00 |
| August    |                                                    |            |            |              |             |            |         |       |    |                        |     |              |
| September |                                                    |            |            |              |             |            |         |       |    |                        |     |              |
| October   |                                                    |            |            |              |             |            |         |       |    |                        |     |              |
| November  |                                                    |            |            |              |             |            |         |       |    |                        |     |              |
| December  |                                                    |            |            |              |             |            |         |       |    |                        |     |              |
| Totals    | 29                                                 | 24         | 1          | 4            | 21          | 2          | 1       | 1     | \$ | 21,141,870.00          | \$  | 3,299,251.00 |