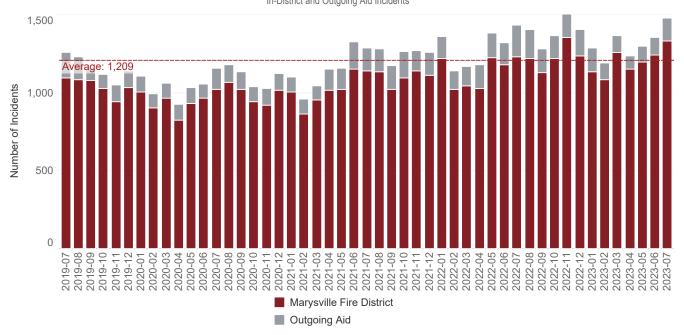

|           | Marysville Fire District 2023 Fire Incident Totals |            |            |              |             |            |         |       |    |                        |     |              |
|-----------|----------------------------------------------------|------------|------------|--------------|-------------|------------|---------|-------|----|------------------------|-----|--------------|
| Month     | Total<br>Investigations                            | Accidental | Incendiary | Undetermined | Residential | Commercial | Vehicle | Other | T  | otal Property<br>Value | Tot | al Fire Loss |
| January   | 4                                                  | 4          | 0          | 0            | 3           | 0          | 1       | 0     | \$ | 8,514,357.00           | \$  | 434,408.00   |
| February  | 4                                                  | 4          | 0          | 0            | 4           | 0          | 0       | 0     | \$ | 2,389,829.00           | \$  | 931,549.00   |
| March     | 0                                                  | 0          | 0          | 0            | 0           | 0          | 0       | 0     |    | \$0                    |     | \$0          |
| April     | 1                                                  | 1          | 0          | 0            | 1           | 0          | 0       | 0     | \$ | 395,794.00             | \$  | 31,098.00    |
| May       | 7                                                  | 6          | 1          | 0            | 2           | 1          | 0       | 0     | \$ | 3,032,564.00           | \$  | 246,395.00   |
| June      | 7                                                  | 7          | 0          | 0            | 6           | 1          | 0       | 0     | \$ | 4,515,028.00           | \$  | 566,501.00   |
| July      | 6                                                  | 2          | 0          | 4            | 5           | 0          | 0       | 1     | \$ | 2,294,298.00           | \$  | 1,089,300.00 |
| August    |                                                    |            |            |              |             |            |         |       |    |                        |     |              |
| September |                                                    |            |            |              |             |            |         |       |    |                        |     |              |
| October   |                                                    |            |            |              |             |            |         |       |    |                        |     |              |
| November  |                                                    |            |            |              |             |            |         |       |    |                        |     |              |
| December  |                                                    |            |            |              |             |            |         |       |    |                        |     |              |
| Totals    | 29                                                 | 24         | 1          | 4            | 21          | 2          | 1       | 1     | \$ | 21,141,870.00          | \$  | 3,299,251.00 |